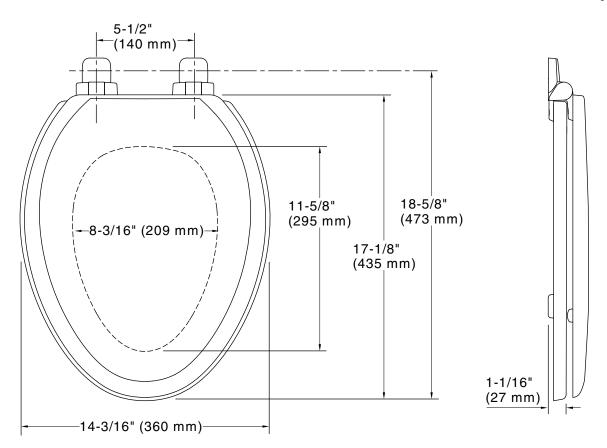

## **Technical Information**

All product dimensions are nominal.

Seat shape type: Elongated
Seat front type: Closed-front
Seat-mounting 5-1/2" (140 mm)

holes: